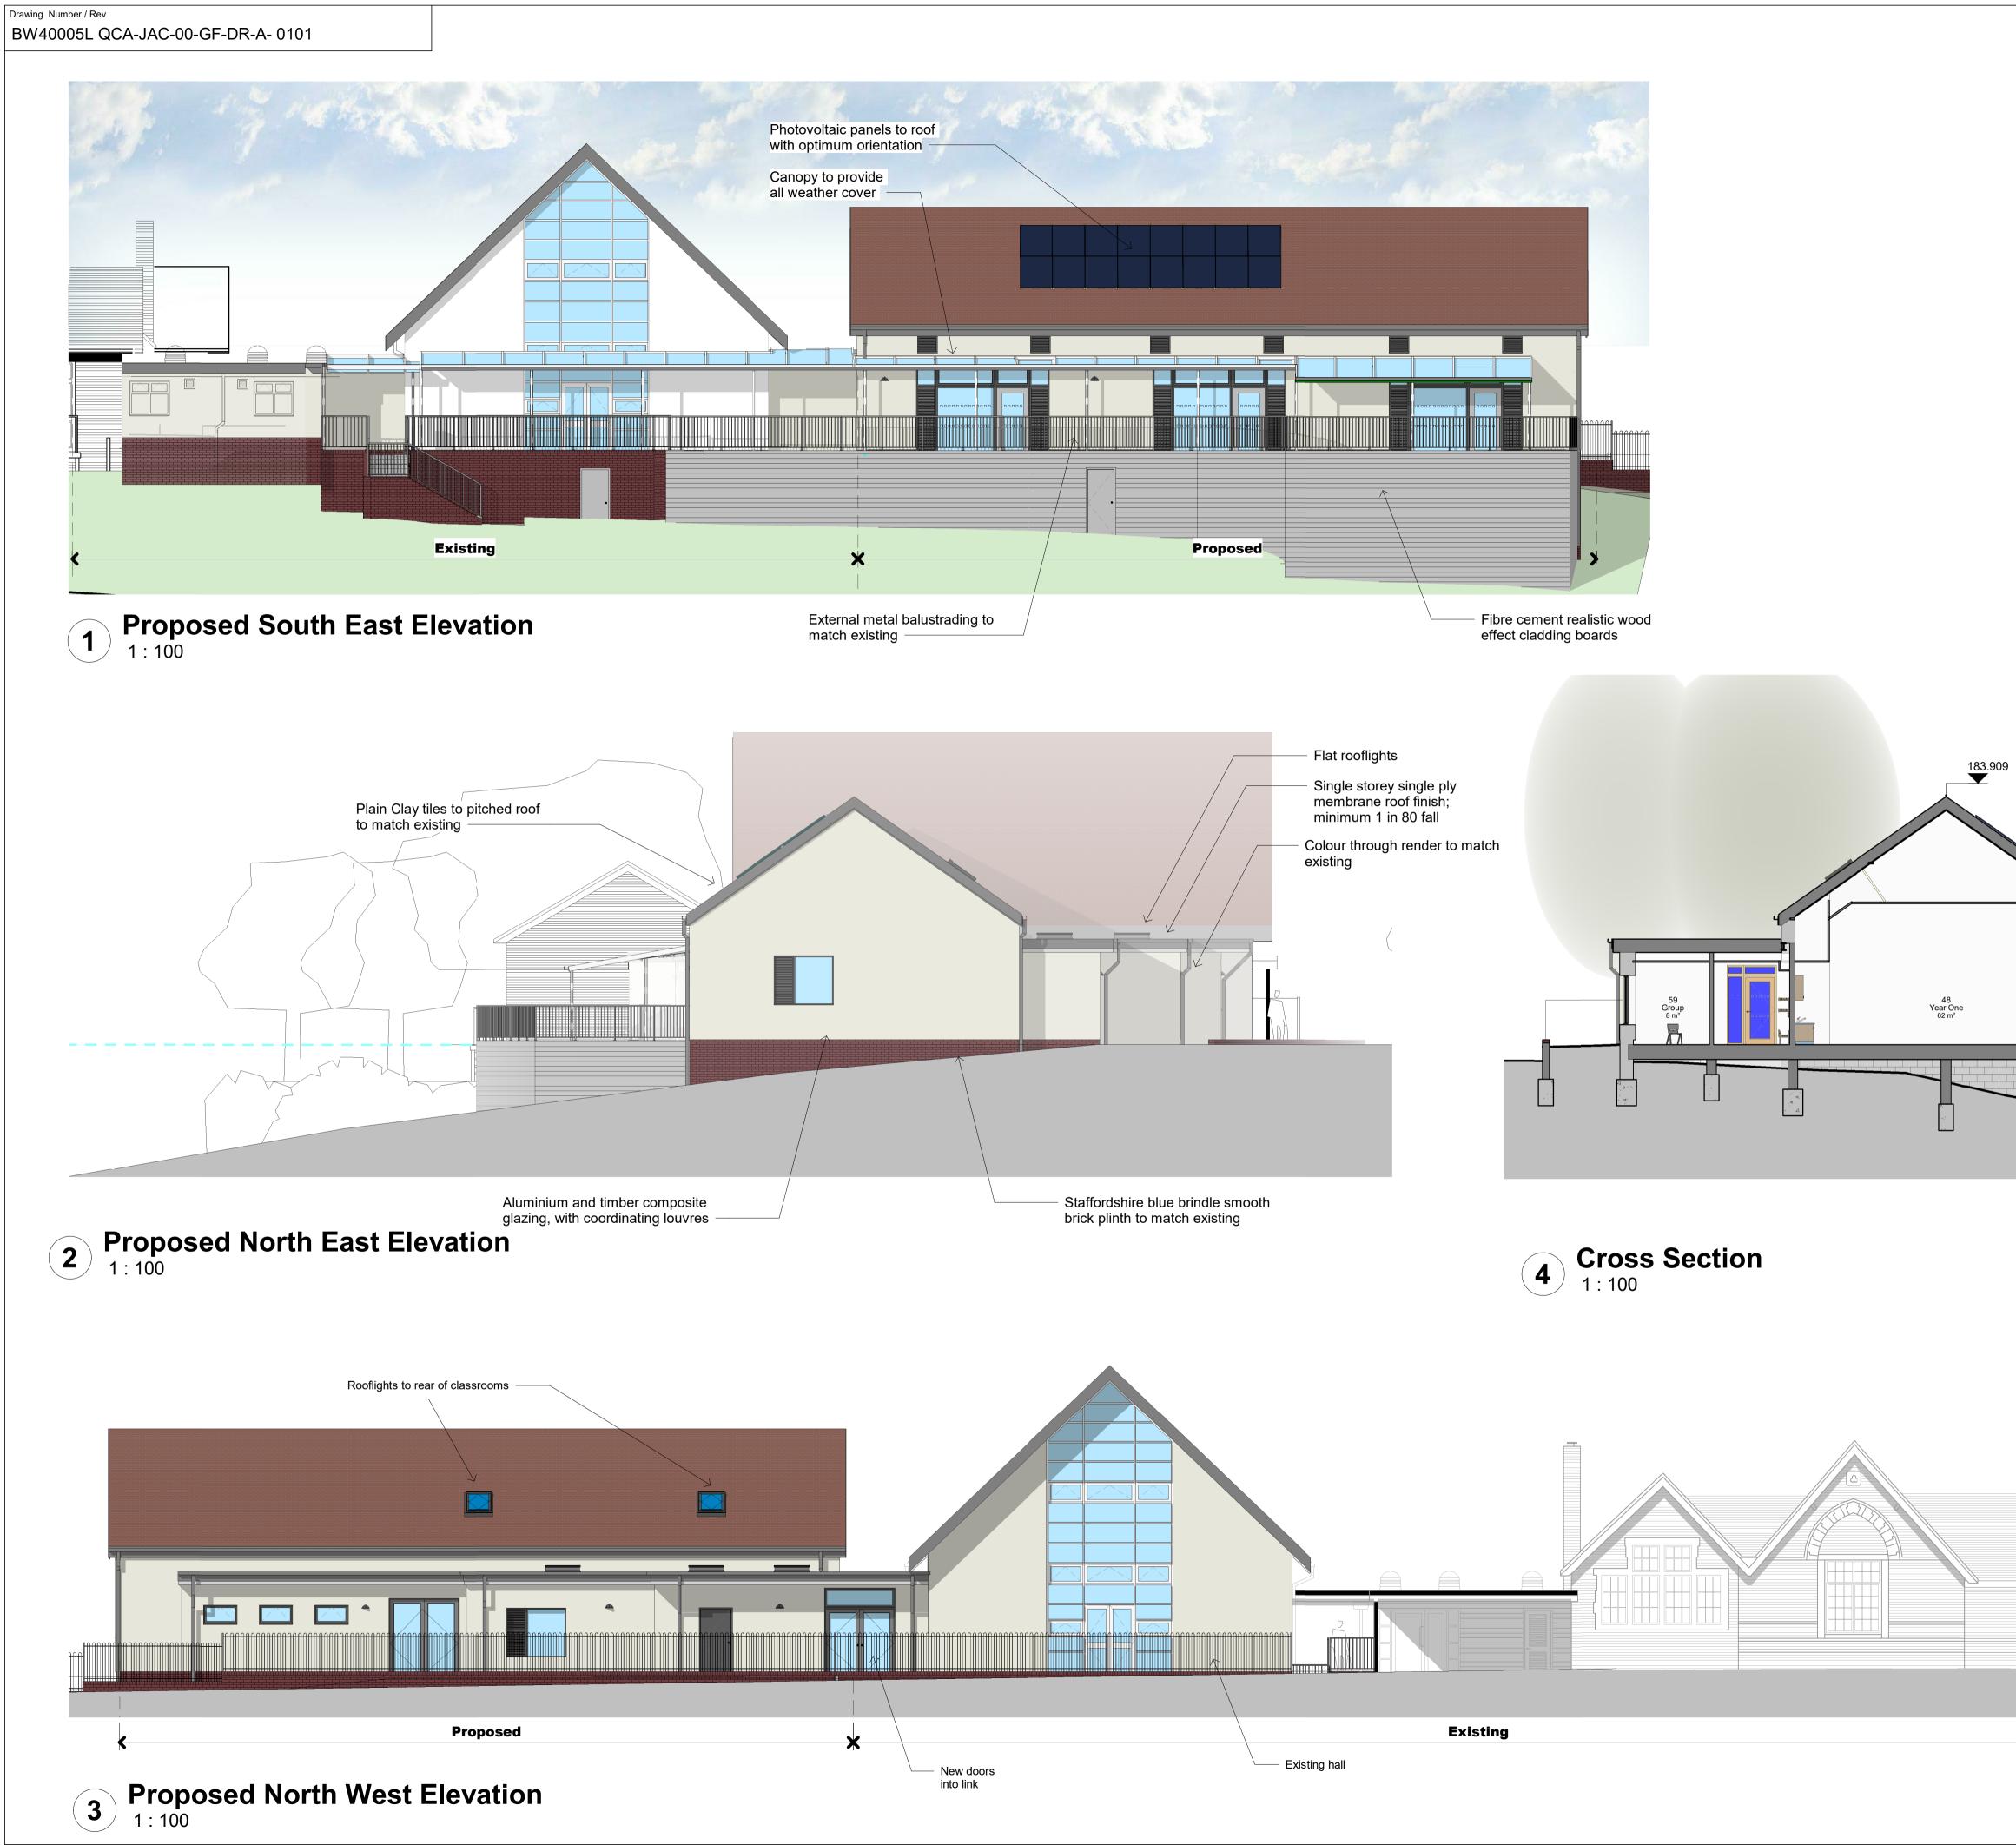

|         | Rev Date                                                              | Description<br>Revision Sch                                            | Drawn Issued F | ≀ev'd Aprv'd |
|---------|-----------------------------------------------------------------------|------------------------------------------------------------------------|----------------|--------------|
|         |                                                                       |                                                                        |                |              |
|         |                                                                       |                                                                        |                |              |
|         |                                                                       | JACC                                                                   | <b>DBS</b> °   |              |
|         | 2 C                                                                   | olmore Square, 38 Colmore Circus, C<br>Tel +44 (0)121 2<br>www.jacobs. | 37 4000        |              |
|         | Client                                                                |                                                                        |                |              |
|         |                                                                       | Worcestershire C                                                       | ounty Council  |              |
|         | Project<br>Fairfield First School, Bromsgrove,<br>Expansion to PAN 30 |                                                                        |                |              |
|         | Drawing title                                                         | Proposed Section                                                       | and Elevations |              |
|         | Drawing Status                                                        | Planning                                                               |                |              |
|         | Scale                                                                 | Planning<br>1 : 100                                                    | DO NOT S       | SCALE        |
| <b></b> | Jacobs No.<br>JPI No.                                                 | BW40005L QCA-JAC-                                                      |                |              |
|         | Drawing Number<br>BW40005L QC                                         | A-JAC-00-GF-DR-A- 010                                                  | Sheet No.      | Rev          |
|         | -                                                                     | be used in whole or part other than f                                  |                |              |